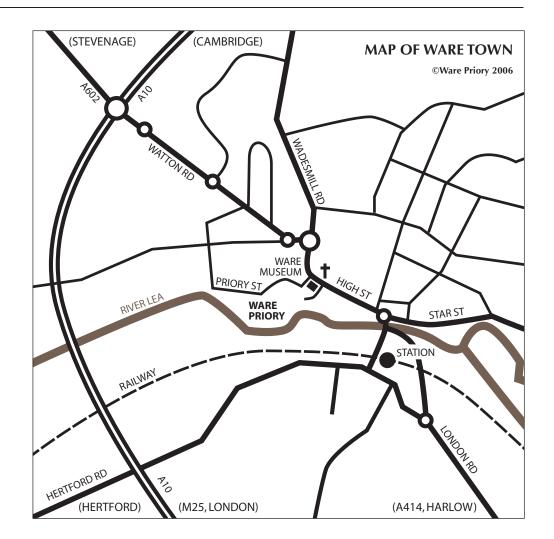

#### From the North (A602) from Stevenage

- Follow the A602 towards Ware
- At the roundabout where the A602 joins the A10, follow straight on
- Straight over the mini-roundabout
- You will pass the cemetery on both sides of the road
- Follow down the hill (Watton Road) and straight over the first mini-roundabout
- At the next mini-roundabout, take the first exit, you will then come to a pedestrian crossing (Withers Thomas Estate Agent on your right)
- At the major roundabout, turn right into Baldock Street
- Straight ahead for 300 yards and you will see St Mary's Church on your left
- The entrance to Ware Priory is on the right, opposite the church and before the traffic lights, between Ware Museum and Ware Library

#### From the South (A10) from London

- Take the second Ware exit from the A10 (signposted Stevenage) A602
- At the roundabout turn right, following the signs to Ware
- Straight over the mini-roundabout
- You will pass the cemetery on both sides of the road
- Follow down the hill (Watton Road) and straight over the first mini-roundabout
- At the next mini-roundabout, take the first exit, you will then come to a pedestrian crossing (Withers Thomas Estate Agent on your right)
- At the major roundabout, turn right into Baldock Street
- Straight ahead for 300 yards and you will see St Mary's Church on your left
- The entrance to Ware Priory is on the right, opposite the church and before the traffic lights, between Ware Museum and Ware Library

#### From the North (A10)

- Take the first slip-road exit to Ware from the A10
- At the roundabout turn right, following the signs to Ware
- Past Wodson Park sports centre on your left
- Follow down the hill to the major roundabout (Fire Station on your right)
- Follow straight over into Baldock
  Street
- Straight ahead for 300 yards and you will see St Mary's Church on your left
- The entrance to Ware Priory is on the right, opposite the church and before the traffic lights, between Ware Museum and Ware Library

### Parking is free to hirers. Public pay & display park adjacent.